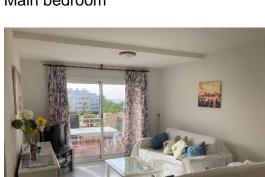

The accommodation is as follows:

- Main south facing bedroom with king sized bed and en-suite bathroom
- Second bedroom with twin beds and access to the second bathroom
- Modern fully equipped kitchen and comfortable lounge with TV. The apartment has WiFi
- Ideally the apartment would sleep four people, however there is a sofa bed if required.

First floor apartment, the one with the blinds out, overlooking the pool. The lie of the land means you only need to climb 8 stairs to get to it.

View from the balcony

Main bedroom

Second bedroom

Sitting and Dining room