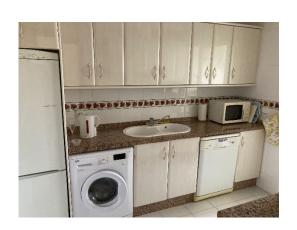

The accommodation is as follows:

- Main south facing bedroom with king sized bed and en-suite bathroom
- Second bedroom with twin beds and access to the second bathroom
- Modern fully equipped kitchen and comfortable lounge with TV. The apartment has WiFi
- Ideally the apartment would sleep four people, however there is a sofa bed if required.

Kitchen, with a view to the rear