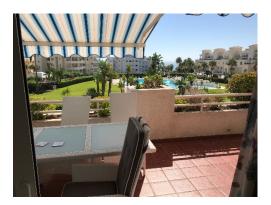

The south/southeast facing balcony has a table with six chairs and two loungers. There is ample ground floor parking and the block benefits from a remote controlled security gate for vehicles and also a pedestrian access gate.

First floor apartment, the one with the blinds out, overlooking the pool. The lie of the land means you only need to climb 8 stairs to get to it.

View from the balcony

Main bedroom

Second bedroom

Sitting and Dining room