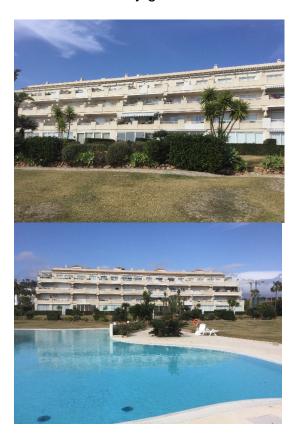

First floor apartment, the one with the blinds out, overlooking the pool. The lie of the land means you only need to climb 8 stairs to get to it.

View from the balcony

Main bedroom

Second bedroom

Sitting and Dining room